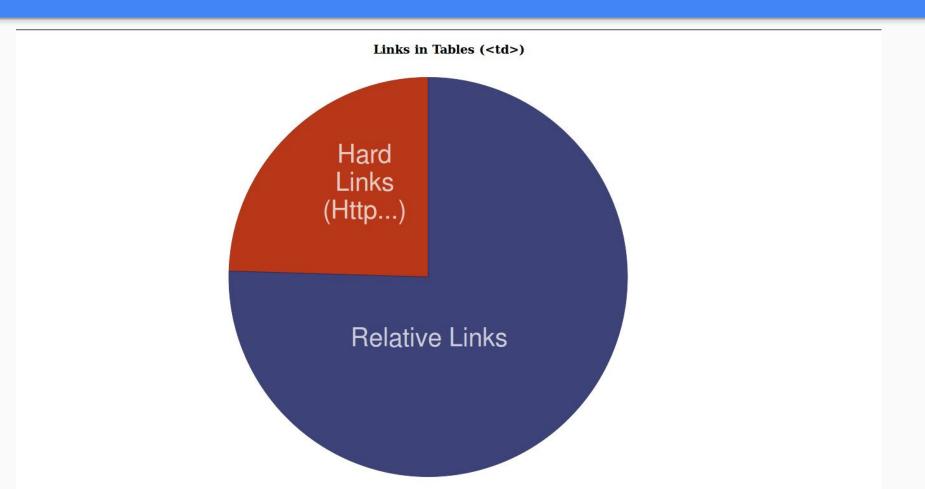

sity at Albany, SUNY)
Mindaugas Vidmantas (The British Library)
Peter Webster (Independent Scholar & Consultant)
Kees Teszelszky (National Library of the Netherlands)
Richard Deswarte (University of East Anglia)

## Are All Links Created Equal?

- WarcBase scripts to export manageable raw HTML
- Load into BeautifulSoup Python library
- Look for <a> parents
- Should we weigh links with certain parents more during during link analysis?
- Are navigational links () different that content links ( or <div>)?

#### 1 Rio WARC Link Parent Element Type Distribution



#### 4 WARC Link Parent Element Type Distribution



### Relative vs hardcoded in Rio (2016)



### Relative vs hardcoded in Rio (2016)



#### **CPP Link Parent Element Type Distribution**



### Relative vs hardcoded in CPP (2005)



#### Absolute and Relative Paths in 2005 CPP vs. 2016 Rio WARCs