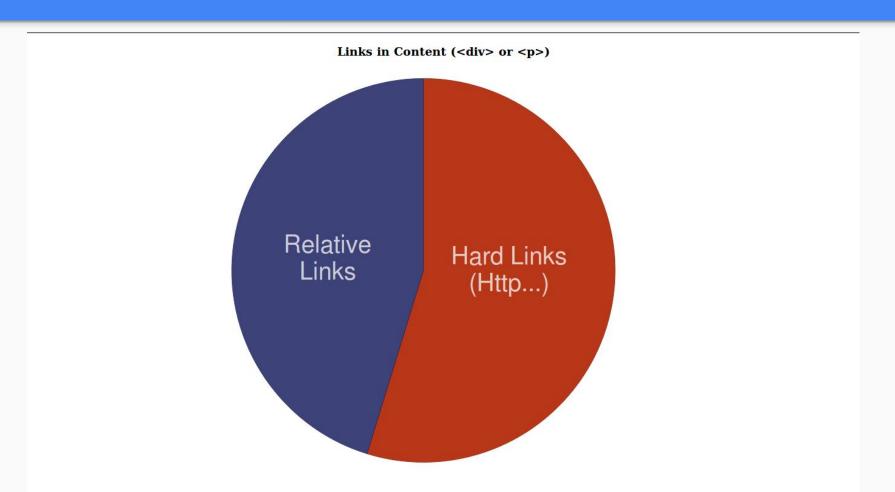

# Link Ranking group

Gregory Wiedeman (University at Albany, SUNY)
Mindaugas Vidmantas (The British Library)
Peter Webster (Independent Scholar & Consultant)
Kees Teszelszky (National Library of the Netherlands)
Richard Deswarte (University of East Anglia)

## Are All Links Created Equal?

- WarcBase scripts to export manageable raw HTML
- Load into BeautifulSoup Python library
- Look for <a> parents
- Should we weigh links with certain parents more during during link analysis?
- Are navigational links () different that content links ( or <div>)?

#### 1 Rio WARC Link Parent Element Type Distribution



#### 4 WARC Link Parent Element Type Distribution



### Relative vs hardcoded in Rio (2016)



### Relative vs hardcoded in Rio (2016)



#### **CPP Link Parent Element Type Distribution**



### Relative vs hardcoded in CPP (2005)



#### Absolute and Relative Paths in 2005 CPP vs. 2016 Rio WARCs