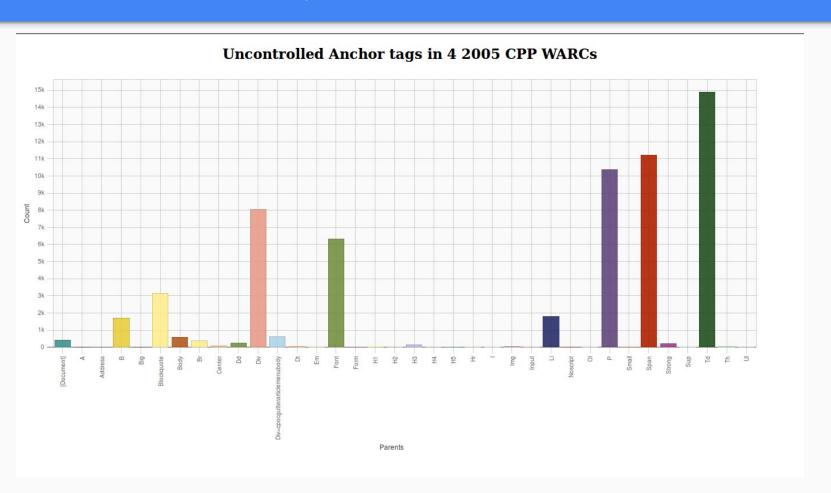

## Are All Links Created Equal?

- WarcBase scripts to export manageable raw HTML
- Load into BeautifulSoup Python library
- Look for <a> parents
- Should we weigh links with certain parents more during during link analysis?
- Are navigational links () different that content links ( or <div>)?

#### 4 WARC Link Parent Element Type Distribution

#### **CPP Link Parent Element Type Distribution**