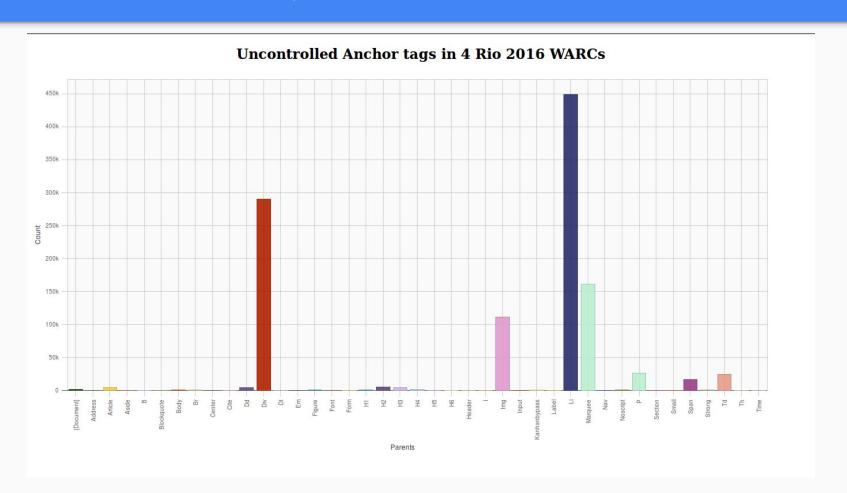

# Link Ranking group

Gregory Wiedeman (University at Albany, SUNY)
Mindaugas Vidmantas (The British Library)
Peter Webster (Independent Scholar & Consultant)
Kees Teszelszky (National Library of the Netherlands)
Richard Deswarte (University of East Anglia)

## Are All Links Created Equal?

- WarcBase scripts to export manageable raw HTML
- Load into BeautifulSoup Python library
- Look for <a> parents
- Should we weigh links with certain parents more during during link analysis?
- Are navigational links () different that content links ( or <div>)?

#### 1 Rio WARC Link Parent Element Type Distribution



#### 4 WARC Link Parent Element Type Distribution



### Relative vs hardcoded in Rio (2016)



### Relative vs hardcoded in Rio (2016)



#### **CPP Link Parent Element Type Distribution**



### Relative vs hardcoded in CPP (2005)



#### Absolute and Relative Paths in 2005 CPP vs. 2016 Rio WARCs