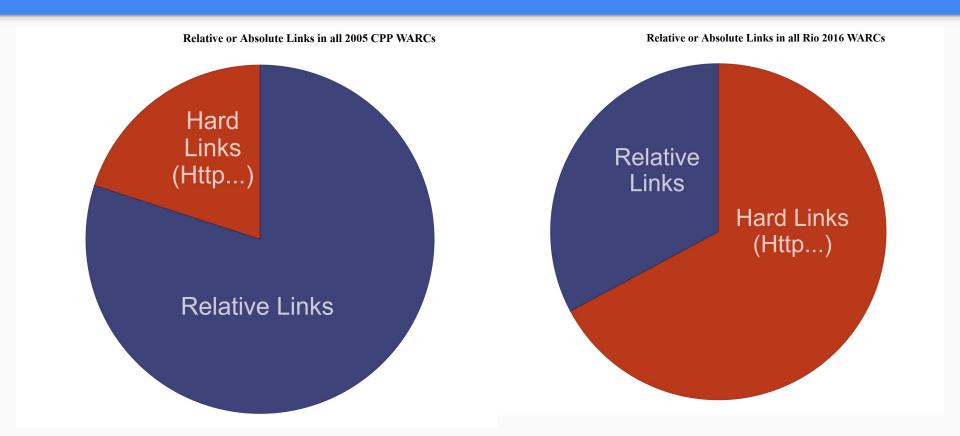

#### Absolute and Relative Paths in 2005 CPP vs. 2016 Rio WARCs

### Relative vs hardcoded in Rio (2016)