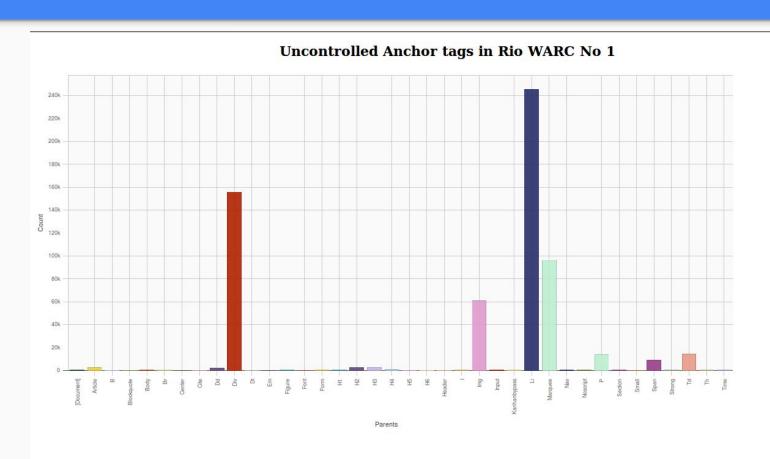

# Link Ranking group

Gregory Wiedeman (University at Albany, SUNY)
Mindaugas Vidmantas (The British Library)
Peter Webster (Independent Scholar & Consultant)
Kees Teszelszky (National Library of the Netherlands)
Richard Deswarte (University of East Anglia)

## Are All Links Created Equal?

- WarcBase scripts to export manageable raw HTML
- Load into BeautifulSoup Python library
- Look for <a> parents
- Should we weigh links with certain parents more during during link analysis?
- Are navigational links () different that content links ( or <div>)?

#### 1 Rio WARC Link Parent Element Type Distribution



#### 4 WARC Link Parent Element Type Distribution



### Relative vs hardcoded in Rio (2016)



### Relative vs hardcoded in Rio (2016)



#### **CPP Link Parent Element Type Distribution**



### Relative vs hardcoded in CPP (2005)



#### Absolute and Relative Paths in 2005 CPP vs. 2016 Rio WARCs