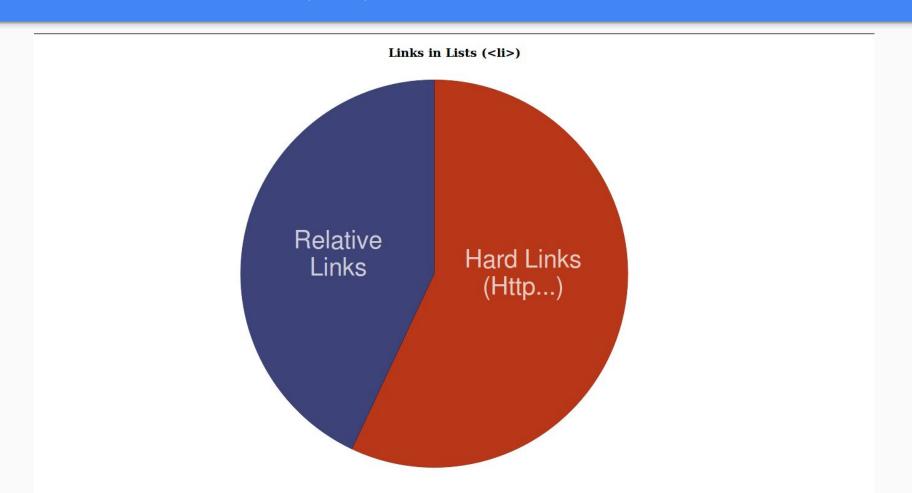

# Link Ranking group

Gregory Wiedeman (University at Albany, SUNY)
Mindaugas Vidmantas (The British Library)
Peter Webster (Independent Scholar & Consultant)
Kees Teszelszky (National Library of the Netherlands)
Richard Deswarte (University of East Anglia)

## Are All Links Created Equal?

- WarcBase scripts to export manageable raw HTML
- Load into BeautifulSoup Python library
- Look for <a> parents
- Should we weigh links with certain parents more during during link analysis?
- Are navigational links () different that content links ( or <div>)?

#### 1 Rio WARC Link Parent Element Type Distribution



#### 4 WARC Link Parent Element Type Distribution



### Relative vs hardcoded in Rio (2016)



### Relative vs hardcoded in Rio (2016)



#### **CPP Link Parent Element Type Distribution**



### Relative vs hardcoded in CPP (2005)



#### Absolute and Relative Paths in 2005 CPP vs. 2016 Rio WARCs